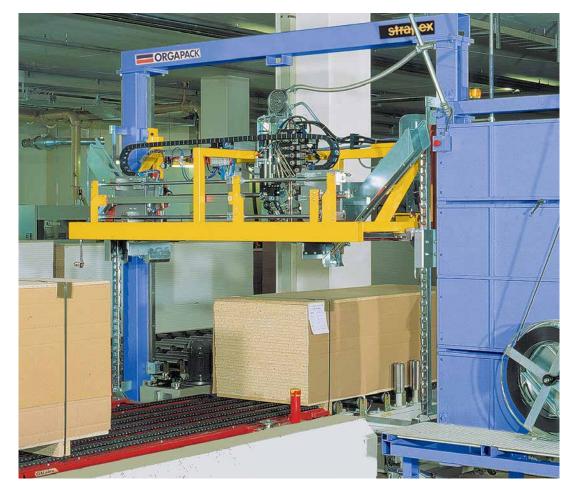

# System solutions for strapping palletised panel boards Traverse strapping

With high tensile polyester strap

Machine for traverse strapping with options – Automatic delivery of

- bottom runners – Automatic delivery of top
- corner edge protectors

## With steel strap

Machine with traverse strapping with options - Magazine (2-fold) for

bottom runners – Top corner edge protector applicator