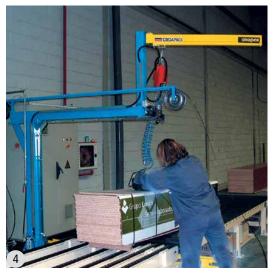

1 Machine for longitudinal strapping with or without pallets
- 2 Machine for traverse strapping of panel boards on pallets
- 3 Machine for traverse strapping with bottom runners
- 4 Magazine for bottom runners
- 5 Automatic delivery of bottom runners









# For different, defined cut to size board

# With a choice of polyester (PET) and steel strap

Automatic strapping of cut to size board

With options

- Runners/protection boards
- Runners/corner edge protectors









# **System solutions Strapping solutions**

### Manual strapping

1, 2 Battery-powered hand tools for plastic strap

## 3

Hand tool (manual tensioning and sealing) for steel strap

## Semi-automatic strapping

4 With polyester or steel strap

## Automatic strapping

5 With polypropylene or polyester strap















## Make your products feel safe



## www.strapex.com