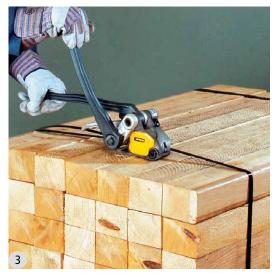

s

- 1 Machine for longitudinal strapping with or without pallets
- 2 Machine for traverse strapping of panel boards on pallets
- 3 Machine for traverse strapping with bottom runners
- 4 Magazine for bottom runners
- 5 Automatic delivery of bottom runners









# For different, defined cut to size board

# With a choice of polyester (PET) and steel strap

Automatic strapping of cut to size board

With options

- Runners/protection boards
- Runners/corner edge protectors









# **System solutions Strapping solutions**

### Manual strapping

1, 2 Battery-powered hand tools for plastic strap

## 3

Hand tool (manual tensioning and sealing) for steel strap

## Semi-automatic strapping

4 With polyester or steel strap

## Automatic strapping

5 With polypropylene or polyester strap















## Make your products feel safe



## www.strapex.com