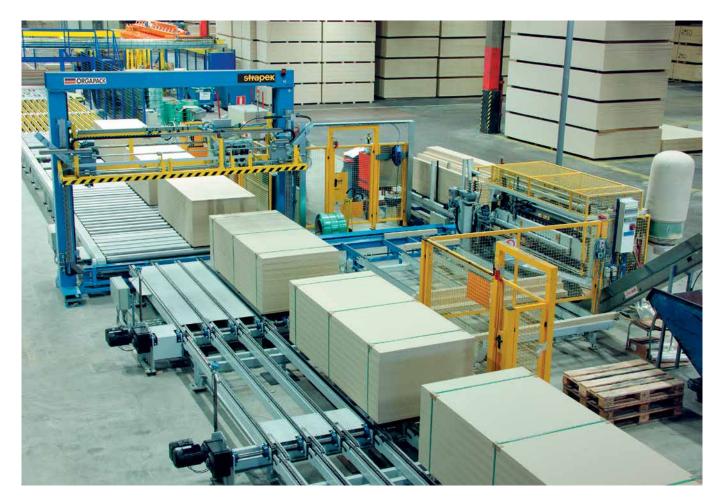

# Longitudinal and traverse strapping

# With a choice of polyester (PET) and steel strapping

Installation with three machines

- 1 Machine for longitudinal strapping with or without pallets
- 2 Machine for traverse strapping of panel boards on pallets
- 3 Machine for traverse strapping with bottom runners
- 4 Magazine for bottom runners
- 5 Automatic delivery of bottom runners