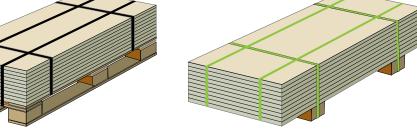

# System solutions for strapping palletised panel boards Traverse strapping

With high tensile polyester strap

Machine for traverse strapping with options – Automatic delivery of

- bottom runners – Automatic delivery of top
- corner edge protectors

## With steel strap

Machine with traverse strapping with options - Magazine (2-fold) for

bottom runners – Top corner edge protector applicator