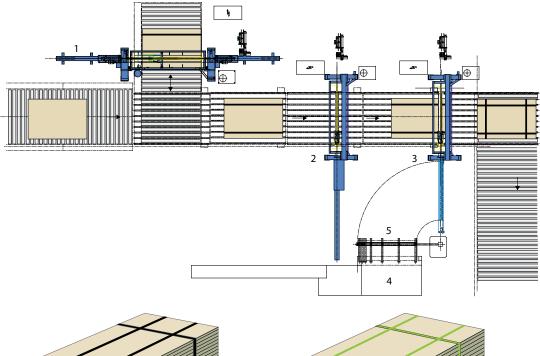

# With a choice of polyester (PET) and steel strapping

Installation with three machines

- 1 Machine for longitudinal strapping with or without pallets
- 2 Machine for traverse strapping of panel boards on pallets
- 3 Machine for traverse strapping with bottom runners
- 4 Magazine for bottom runners
- 5 Automatic delivery of bottom runners