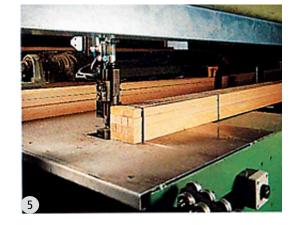

- 1 Machine for longitudinal strapping with or without pallets
- 2 Machine for traverse strapping of panel boards on pallets
- 3 Machine for traverse strapping with bottom runners
- 4 Magazine for bottom runners
- 5 Automatic delivery of bottom runners









# For different, defined cut to size board

# With a choice of polyester (PET) and steel strap

Automatic strapping of cut to size board

With options

- Runners/protection boards
- Runners/corner edge protectors









# **System solutions Strapping solutions**

### Manual strapping

1, 2 Battery-powered hand tools for plastic strap

## 3

Hand tool (manual tensioning and sealing) for steel strap

## Semi-automatic strapping

4 With polyester or steel strap

## Automatic strapping

5 With polypropylene or polyester strap















## Make your products feel safe



## www.strapex.com