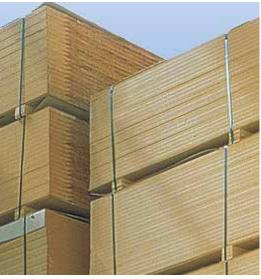

# System solutions for strapping palletised panel boards Traverse strapping

With high tensile polyester strap

Machine for traverse strapping with options – Automatic delivery of

- bottom runners – Automatic delivery of top
- corner edge protectors

## With steel strap

Machine with traverse strapping with options - Magazine (2-fold) for

bottom runners – Top corner edge protector applicator