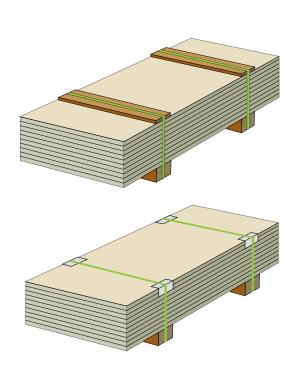

# System solutions for strapping palletised panel boards Traverse strapping

With high tensile polyester strap

Machine for traverse strapping with options – Automatic delivery of

- bottom runners – Automatic delivery of top
- corner edge protectors

# Longitudinal and traverse strapping

# With a choice of polyester (PET) and steel strapping

Installation with three machines

- 1 Machine for longitudinal strapping with or without pallets
- 2 Machine for traverse strapping of panel boards on pallets
- 3 Machine for traverse strapping with bottom runners
- 4 Magazine for bottom runners
- 5 Automatic delivery of bottom runners