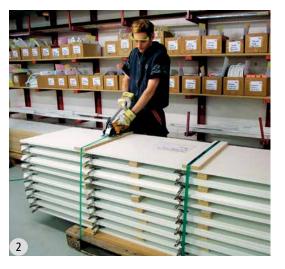

nes

- 1 Machine for longitudinal strapping with or without pallets
- 2 Machine for traverse strapping of panel boards on pallets
- 3 Machine for traverse strapping with bottom runners
- 4 Magazine for bottom runners
- 5 Automatic delivery of bottom runners









# For different, defined cut to size board

# With a choice of polyester (PET) and steel strap

Automatic strapping of cut to size board

With options

- Runners/protection boards
- Runners/corner edge protectors









# **System solutions Strapping solutions**

### Manual strapping

1, 2 Battery-powered hand tools for plastic strap

## 3

Hand tool (manual tensioning and sealing) for steel strap

## Semi-automatic strapping

4 With polyester or steel strap

## Automatic strapping

5 With polypropylene or polyester strap















## Make your products feel safe



## www.strapex.com