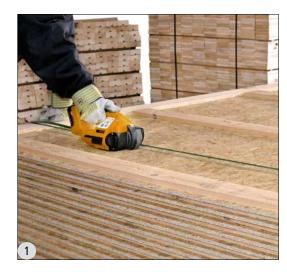

hines

- 1 Machine for longitudinal strapping with or without pallets
- 2 Machine for traverse strapping of panel boards on pallets
- 3 Machine for traverse strapping with bottom runners
- 4 Magazine for bottom runners
- 5 Automatic delivery of bottom runners









# For different, defined cut to size board

# With a choice of polyester (PET) and steel strap

Automatic strapping of cut to size board

With options

- Runners/protection boards
- Runners/corner edge protectors









# **System solutions Strapping solutions**

### Manual strapping

1, 2 Battery-powered hand tools for plastic strap

## 3

Hand tool (manual tensioning and sealing) for steel strap

## Semi-automatic strapping

4 With polyester or steel strap

## Automatic strapping

5 With polypropylene or polyester strap















## Make your products feel safe



## www.strapex.com