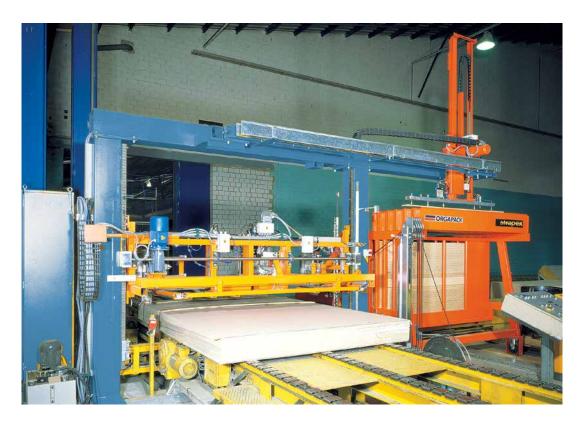

# System solutions for strapping palletised panel boards Traverse strapping

With high tensile polyester strap

Machine for traverse strapping with options – Automatic delivery of

- bottom runners – Automatic delivery of top
- corner edge protectors

## With steel strap

Machine with traverse strapping with options - Magazine (2-fold) for

bottom runners – Top corner edge protector applicator