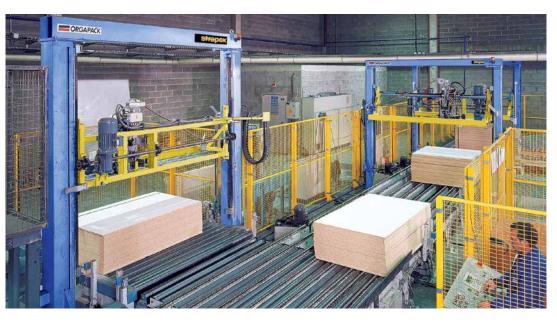

# Longitudinal and traverse strapping

# With a choice of polyester (PET) and steel strapping

Installation with three machines

- 1 Machine for longitudinal strapping with or without pallets
- 2 Machine for traverse strapping of panel boards on pallets
- 3 Machine for traverse strapping with bottom runners
- 4 Magazine for bottom runners
- 5 Automatic delivery of bottom runners