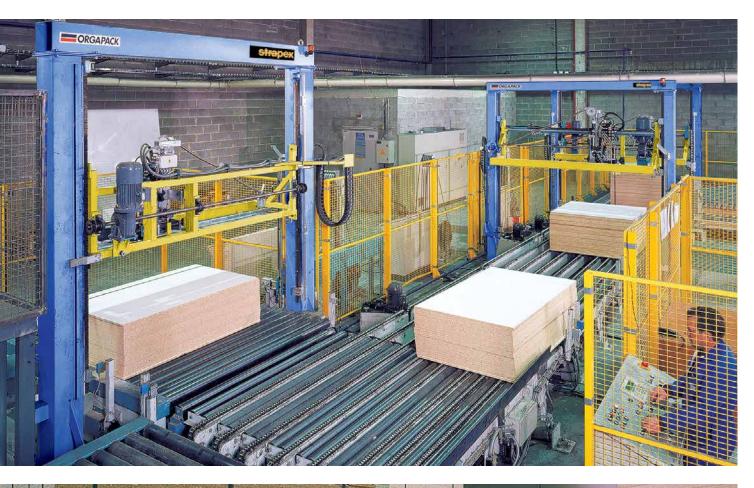

# Longitudinal and traverse strapping

# With a choice of polyester (PET) and steel strapping

Installation with three machines

- 1 Machine for longitudinal strapping with or without pallets
- 2 Machine for traverse strapping of panel boards on pallets
- 3 Machine for traverse strapping with bottom runners
- 4 Magazine for bottom runners
- 5 Automatic delivery of bottom runners