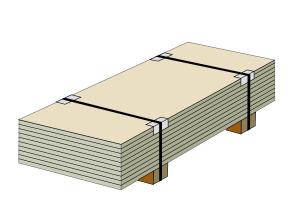

# System solutions for strapping palletised panel boards Traverse strapping

With high tensile polyester strap

Machine for traverse strapping with options – Automatic delivery of

- bottom runners – Automatic delivery of top
- corner edge protectors

## With steel strap

Machine with traverse strapping with options - Magazine (2-fold) for

bottom runners – Top corner edge protector applicator